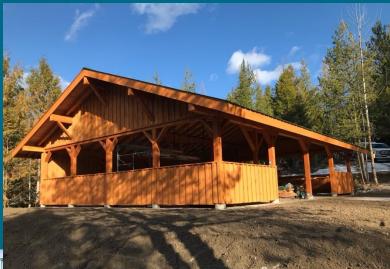

in progress 22.03ha
- Merchantable harvest, pulp utilization, understory thinning, slash piling, burning
- Most work to be completed by March 15, 2025



# Lone Star WRR

- Understory thinning
- Some areas we harvested small logs and some areas were treated for fuels.
- Piling and burning of fine fuels









# **Current WRR Project**

- Prescription being developed with FESBC funding in WBCF.
- Subsequent application for treatment funding (completion from April 1, 2025 to March 15, 2027).
- Iron Clad Rd
- Athelston-Hartford Rd
- Willow Rd

2024 Evacuation Area



# **Rexin Prescribed Burn**











000

Home About WBCF Forest Management Education Centre Grants & Bursaries Blog





**Outreach & Education** 

Healthy Forests. Healthy Communities.





# New Outdoor Classroom Opens









# **OEC Highlights of 2024**

- 15 school visits: West Boundary, Hutton, Perley, and Greenwood Elementary
- Orange Shirt Day, Take Me Outside Day, and National Forest Week
- OEC hosts BC Wildlife and GF Wildlife Association's Wild Kidz Camp













# Education in our Communities













BCCFA Board Victoria Meetings in November Focus is Forest Policy for Community Forests



Cof



#### UBC MSFM Class of 2024

- Master's program in Sustainable Forest Management
- Landscape-level modeling of 25-year timber supply
- Compare current management strategies for Old Growth and Wildfire Resilience with alternative management scenarios
- Analyze impacts to long-term sustainability



#### West Boundary Community Forest Old Growth Landscape Level Plan 2024

UBC Master of Sustainable