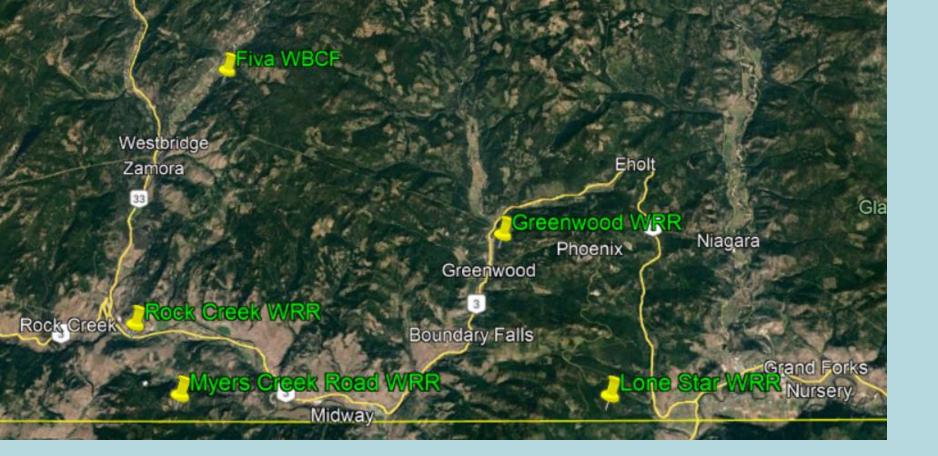

# 2024 Forest Operations Review

- 1. Lone Star
- 2. Myers Creek Road

Forest Enhancement Society of BC Funding WBCF Wildfire Risk Reduction Projects:

Forest Enhancement Society of British Columbia

- \$1,600,000 in funding for 5 wildfiremitigation projects in West Boundary Community Forest
- Greenwood
- Rock Creek
- Fiva South
- Lone Star
- Myers Creek