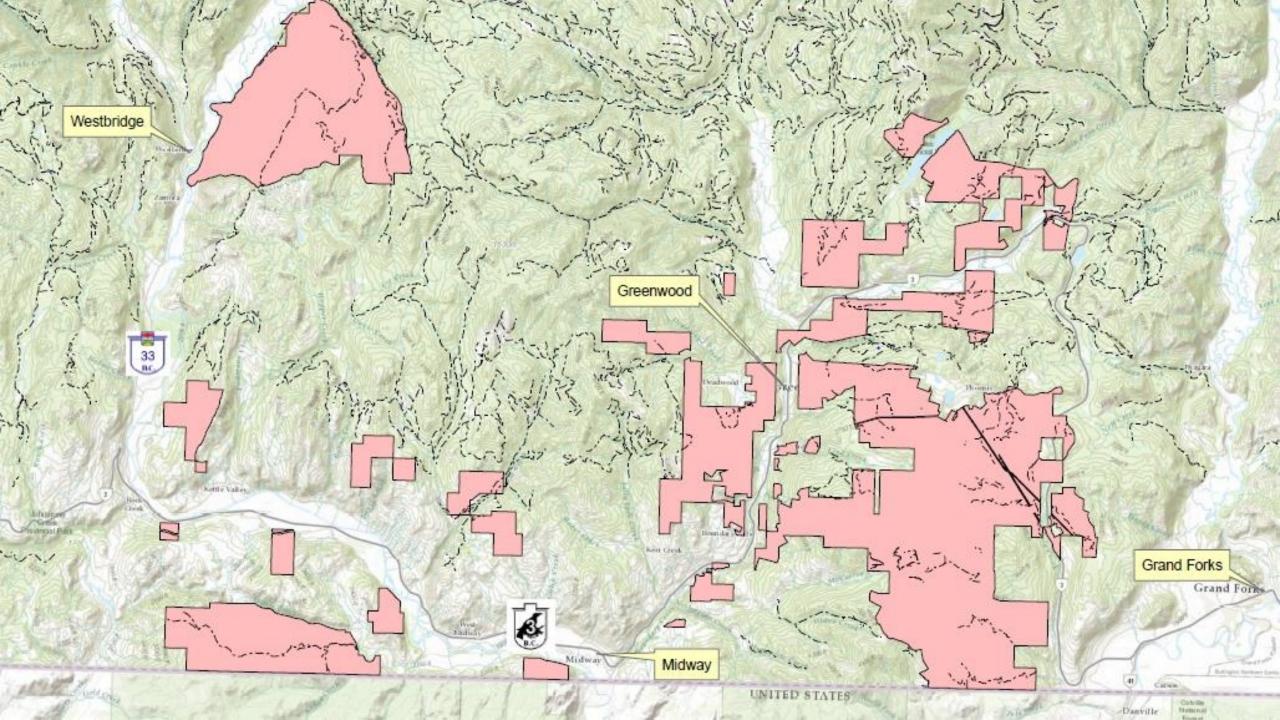

# Background

- Total Area: 17,761 hectares
  - 21 separate parcels adjacent to private land, woodlots, TFL 8, Boundary TSA, and municipal land
  - 11,932ha is THLB
- Annual Allowable Cut of 23,000 m<sup>3</sup>
  - Total cut in the Boundary is 670,142 m<sup>3</sup>
- Fragmented tenure is unique for CFAs in BC and require lots of work with adjacent landowners and licencees.