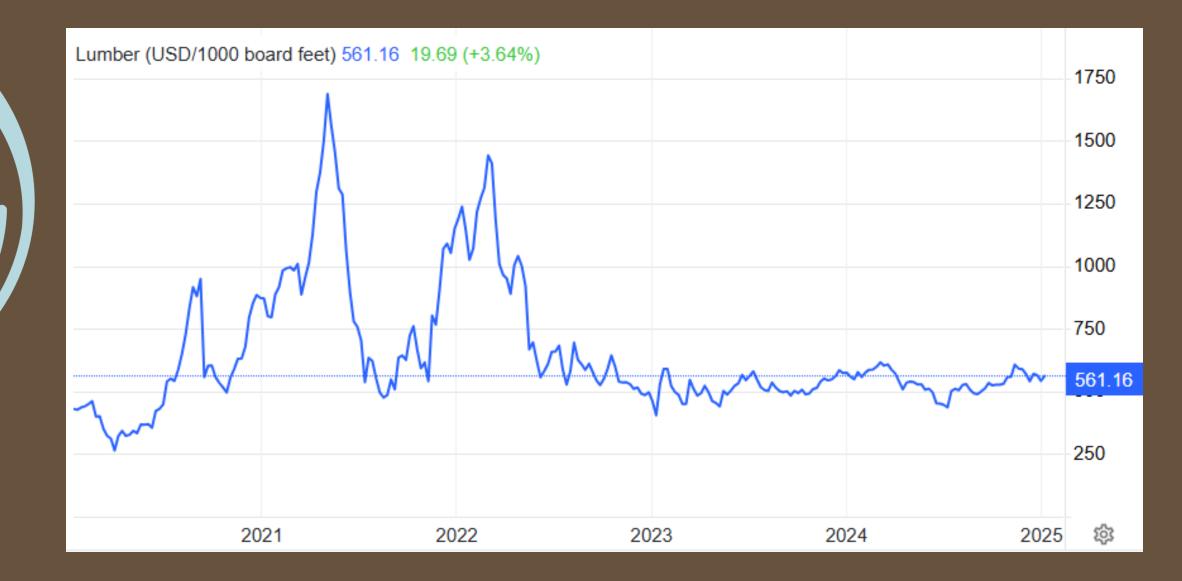

# Background

- Total Area: 17,761 hectares
  - 21 separate parcels adjacent to private land, woodlots, TFL 8, Boundary TSA, and municipal land
  - 11,932ha is THLB
- Annual Allowable Cut of 23,000 m<sup>3</sup>
  - Total cut in the Boundary is 670,142 m<sup>3</sup>
- Fragmented tenure is unique for CFAs in BC and require lots of work with adjacent landowners and licencees.