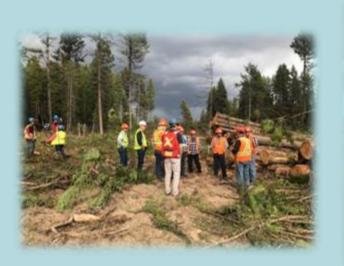

# 2024 Forest Operations Review

- 1. Lone Star
- 2. Myers Creek Road

Forest Enhancement Society of BC Funding WBCF Wildfire Risk Reduction Projects:

Forest Enhancement Society of British Columbia

- \$1,600,000 in funding for 5 wildfiremitigation projects in West Boundary Community Forest
- Greenwood
- Rock Creek
- Fiva South
- Lone Star
- Myers Creek

### Myers Creek Road WRR

- 6 blocks total 145.17ha
- 4 blocks completed 123.14ha
- 2 blocks in progress 22.03ha
- Merchantable harvest, pulp utilization, understory thinning, slash piling, burning
- Most work to be completed by March 15, 2025

# Lone Star WRR

- Understory thinning
- Some areas we harvested small logs and some areas were treated for fuels.
- Piling and burning of fine fuels