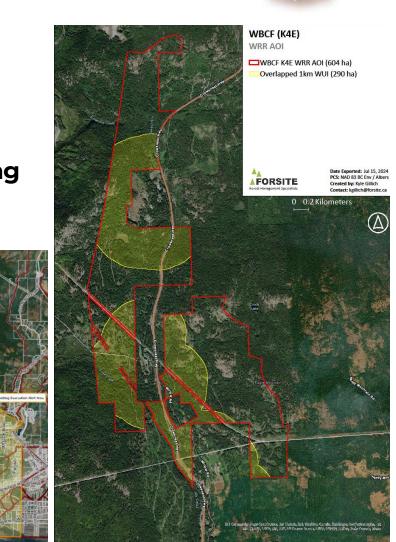

# Wildfire Risk Reduction Projects

#### **FESBC Project Details**

- reduce wildfire risk while enhancing wildlife habitat, reduce greenhouse gas emissions from slash pile burning, and support forest recreation and ecological resiliency.
- Working with SE Fire Centre and BC Wildfire Service on prescriptions and layout.

### Myers Creek Road WRR

- 6 blocks total 145.17ha
- 4 blocks completed 123.14ha
- 2 blocks in progress 22.03ha
- Merchantable harvest, pulp utilization, understory thinning, slash piling, burning
- Most work to be completed by March 15, 2025

# Lone Star WRR

- Understory thinning
- Some areas we harvested small logs and some areas were treated for fuels.
- Piling and burning of fine fuels

# **Current WRR Project**

- Prescription being developed with FESBC funding in WBCF.
- Subsequent application for treatment funding (completion from April 1, 2025 to March 15, 2027).
- Iron Clad Rd
- Athelston-Hartford Rd
- Willow Rd