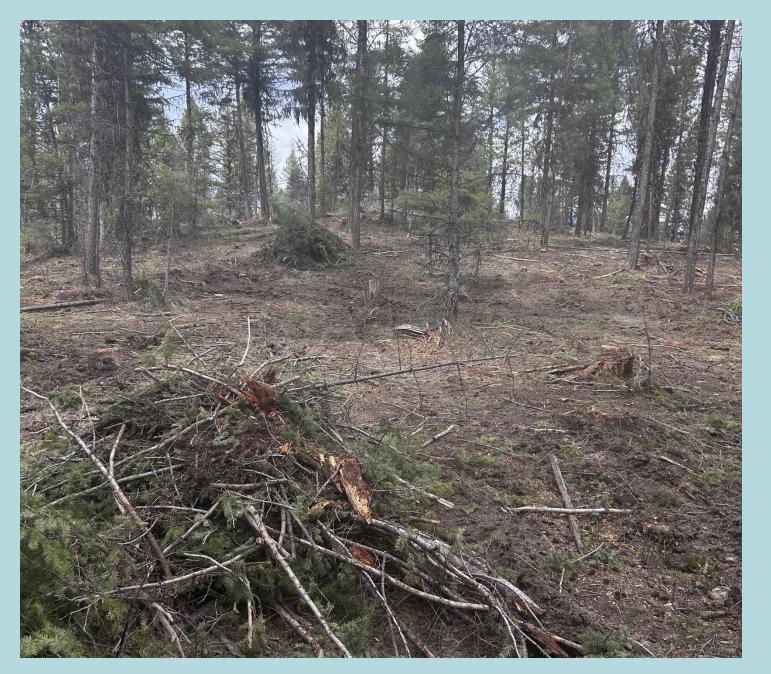

# 2024 Forest Operations Review

- 1. Lone Star
- 2. Myers Creek Road

Forest Enhancement Society of BC Funding WBCF Wildfire Risk Reduction Projects:

Forest Enhancement Society of British Columbia

- \$1,600,000 in funding for 5 wildfiremitigation projects in West Boundary Community Forest
- Greenwood
- Rock Creek
- Fiva South
- Lone Star
- Myers Creek

# Lone Star WRR

- Understory thinning
- Some areas we harvested small logs and some areas were treated for fuels.
- Piling and burning of fine fuels