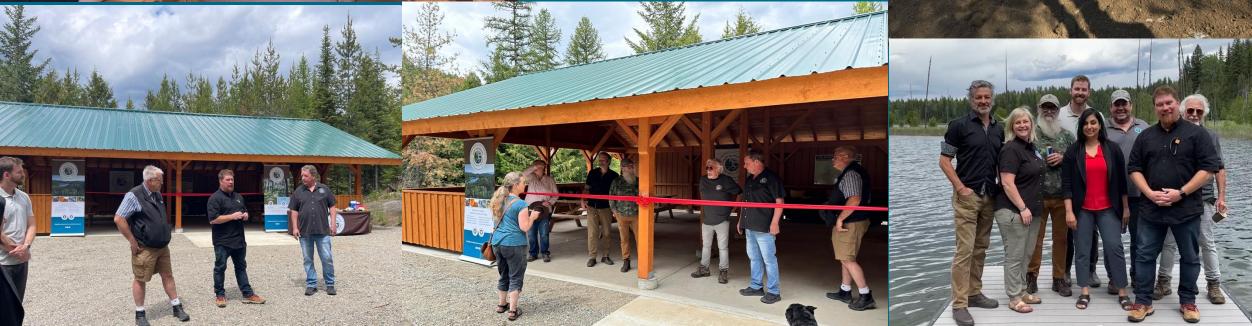

progress 22.03ha
- Merchantable harvest, pulp utilization, understory thinning, slash piling, burning
- Most work to be completed by March 15, 2025



# Lone Star WRR

- Understory thinning
- Some areas we harvested small logs and some areas were treated for fuels.
- Piling and burning of fine fuels









# **Current WRR Project**

- Prescription being developed with FESBC funding in WBCF.
- Subsequent application for treatment funding (completion from April 1, 2025 to March 15, 2027).
- Iron Clad Rd
- Athelston-Hartford Rd
- Willow Rd

2024 Evacuation Area



# **Rexin Prescribed Burn**











000

Home About WBCF Forest Management Education Centre Grants & Bursaries Blog





**Outreach & Education** 

Healthy Forests. Healthy Communities.





# New Outdoor Classroom Opens









# **OEC Highlights of 2024**

- 15 school visits: West Boundary, Hutton, Perley, and Greenwood Elementary
- Orange Shirt Day, Take Me Outside Day, and National Forest Week
- OEC hosts BC Wildlife and GF Wildlife Association's Wild Kidz Camp













# Education in our Communities













BCCFA Board Victoria Meetings in November Focus is Forest Policy for Community Forests



Cof



#### UBC MSFM Class of 2024

- Master's program in Sustainable Forest Management
- Landscape-level modeling of 25-year timber supply
- Compare current management strategies for Old Growth and Wildfire Resilience with alternative management scenarios
- Analyze impacts to long-term sustainability



#### West Boundary Community Forest Old Growth Landscape Level Plan 2024

UBC Master of Sustainable Fo