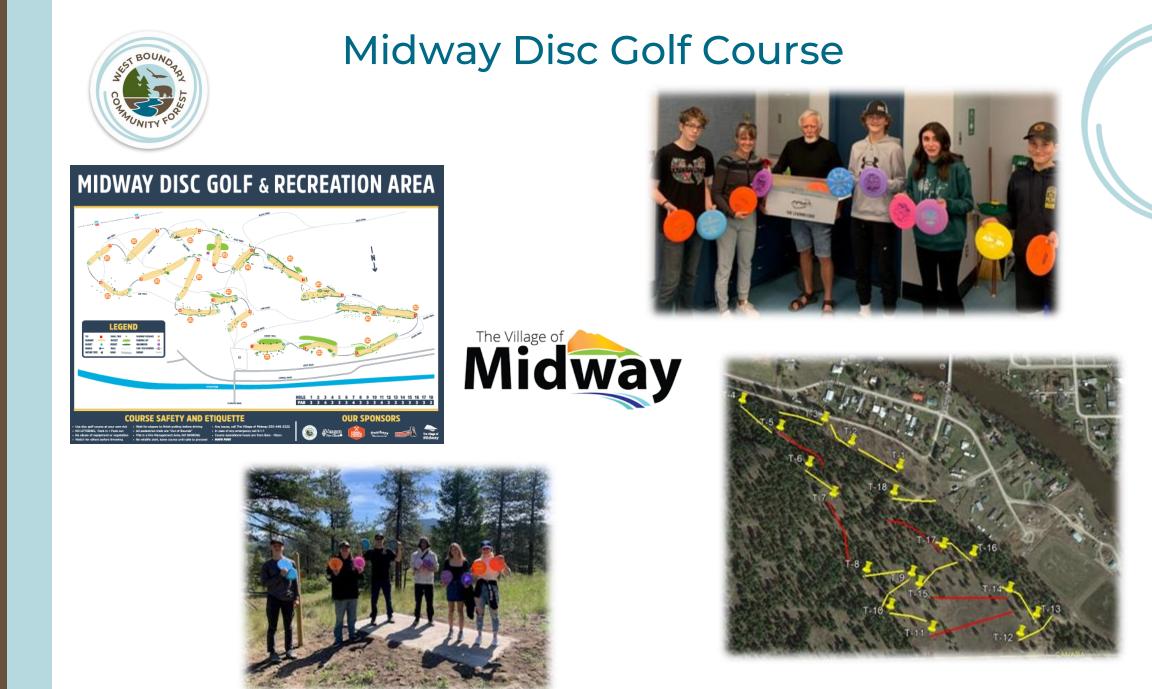

# **OEC Highlights of 2024**

- 15 school visits: West Boundary, Hutton, Perley, and Greenwood Elementary
- Orange Shirt Day, Take Me Outside Day, and National Forest Week
- OEC hosts BC Wildlife and GF Wildlife Association's Wild Kidz Camp