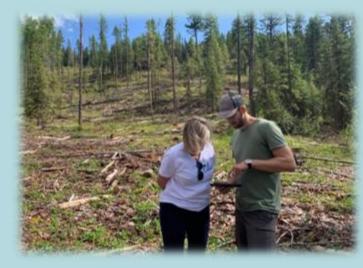

#### UBC MSFM Class of 2024

- Master's program in Sustainable Forest Management
- Landscape-level modeling of 25-year timber supply
- Compare current management strategies for Old Growth and Wildfire Resilience with alternative management scenarios
- Analyze impacts to long-term sustainability

#### West Boundary Community Forest Old Growth Landscape Level Plan 2024

UBC Master of Sustainable Forest Management 2024

Crew 2

Ruoxuan Ma, Wyatt Peterson, Anton Z'Graggen, Xiwen Zhang

BCCFA Conference Mackenzie