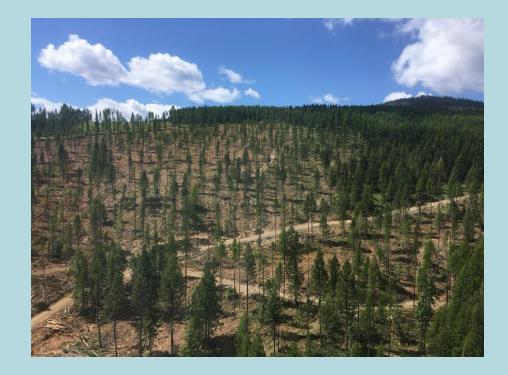

# 2024 Forest Operations Review

- 1. Lone Star
- 2. Myers Creek Road

Forest Enhancement Society of BC Funding WBCF Wildfire Risk Reduction Projects:

Forest Enhancement Society of British Columbia

- \$1,600,000 in funding for 5 wildfiremitigation projects in West Boundary Community Forest
- Greenwood
- Rock Creek
- Fiva South
- Lone Star
- Myers Creek

### Myers Creek Road WRR

- 6 blocks total 145.17ha
- 4 blocks completed 123.14ha
- 2 blocks in progress 22.03ha
- Merchantable harvest, pulp utilization, understory thinning, slash piling, burning
- Most work to be completed by March 15, 2025