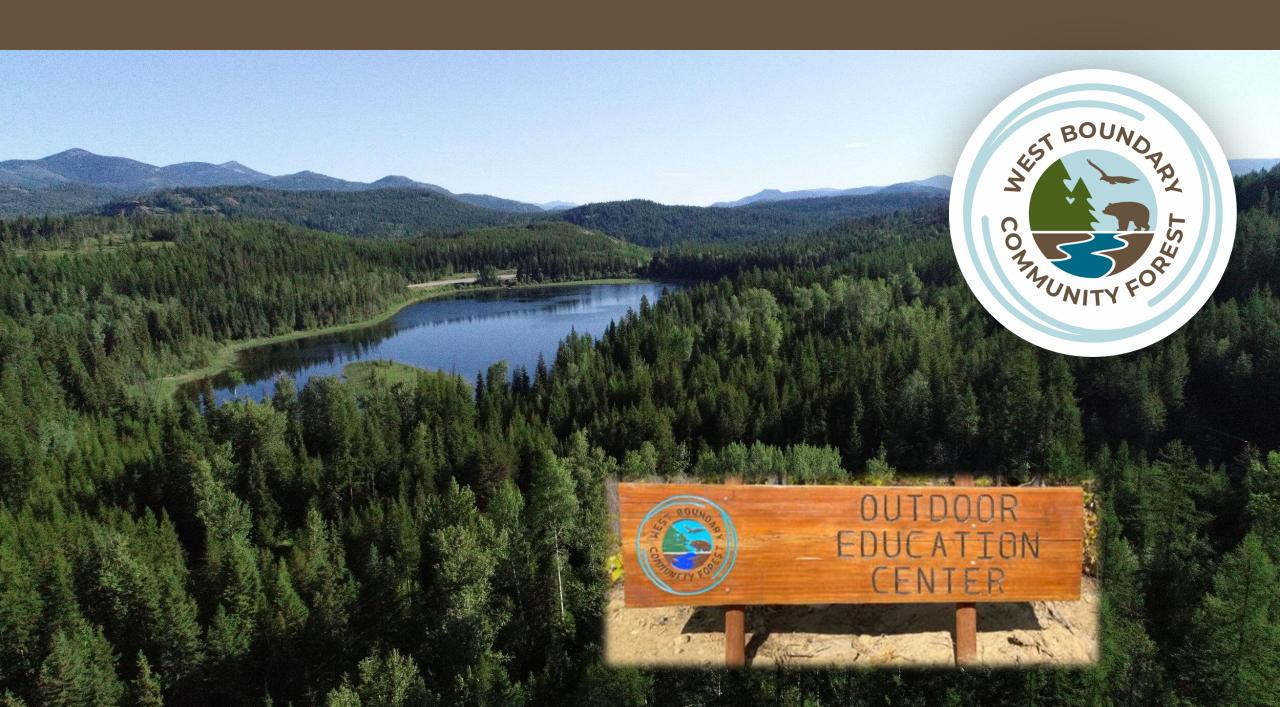

blocks completed 123.14ha
- 2 blocks in progress 22.03ha
- Merchantable harvest, pulp utilization, understory thinning, slash piling, burning
- Most work to be completed by March 15, 2025



# Lone Star WRR

- Understory thinning
- Some areas we harvested small logs and some areas were treated for fuels.
- Piling and burning of fine fuels









# **Current WRR Project**

- Prescription being developed with FESBC funding in WBCF.
- Subsequent application for treatment funding (completion from April 1, 2025 to March 15, 2027).
- Iron Clad Rd
- Athelston-Hartford Rd
- Willow Rd

2024 Evacuation Area



# **Rexin Prescribed Burn**











000

Home About WBCF Forest Management Education Centre Grants & Bursaries Blog





**Outreach & Education** 

Healthy Forests. Healthy Communities.





# New Outdoor Classroom Opens









# **OEC Highlights of 2024**

- 15 school visits: West Boundary, Hutton, Perley, and Greenwood Elementary
- Orange Shirt Day, Take Me Outside Day, and National Forest Week
- OEC hosts BC Wildlife and GF Wildlife Association's Wild Kidz Camp













# Education in our Communities













BCCFA Board Victoria Meetings in November Focus is Forest Policy for Community Forests



Cof



#### UBC MSFM Class of 2024

- Master's program in Sustainable Forest Management
- Landscape-level modeling of 25-year timber supply
- Compare current management strategies for Old Growth and Wildfire Resilience with alternative management scenarios
- Analyze impacts to long-term sustainability



#### West Boundary Community Forest Old Growth Landscape Level