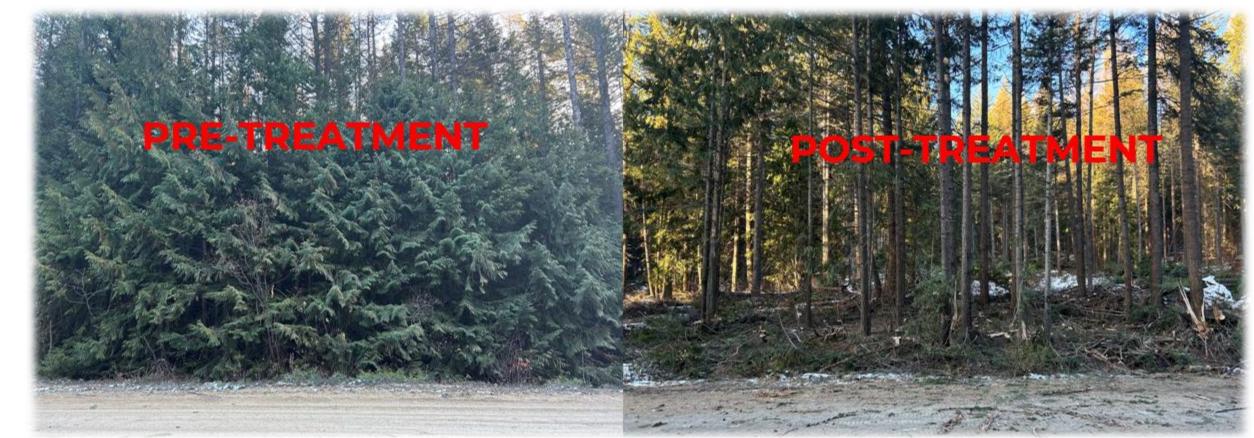

### Myers Creek Road WRR

- 6 blocks total 145.17ha
- 4 blocks completed 123.14ha
- 2 blocks in progress 22.03ha
- Merchantable harvest, pulp utilization, understory thinning, slash piling, burning
- Most work to be completed by March 15, 2025

# Lone Star WRR

- Understory thinning
- Some areas we harvested small logs and some areas were treated for fuels.
- Piling and burning of fine fuels